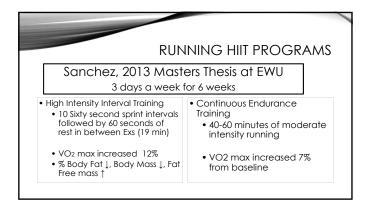

- .
- People have an inherent speed that they feel comfortable running at
- Running alone cannot make you stronger...







## 

- People don't have the time to exercise!!!
- Usually performed at 90+% of VO2 max
  Lasts a few seconds to a
  - couple of minutes
- Last sets should be really taxing
- Decrease in glycogen which causes increase in lactate



<image><image><image><image><image>





• Only the 94 and 106% groups improved RE





## RESISTED AND ASSISTED RUNNING

- Resisted
  - Hill repeats
  - Non Motorized TM
    - 10-15% BW
    - May need 25-35% BW
    - (Andre et al ... 2013)
- Assisted
  - Downhill running with increased cadence

































## CAN'T BEAT GENETICS!!! Power and Sprint performance is strongly influenced by genetics (Eynon – 2013) ACTN3 XX genotype is more underrepresented in speed and power athletes (Kim – 2014) Lombardo – 2014 Tested the 10 year or 10,000 hour rule Studied biographies of last the 15 Olympic sprint champions & 20 fastes them in US history Reached world class status in 3-7.5 years

| Athlete                  | Sex | Olympic<br>games | Events won         | Superior<br>speinting<br>speed<br>documented<br>as yout