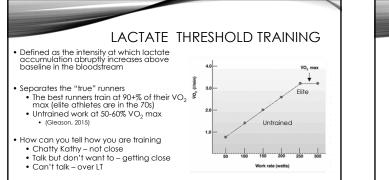

## 

- People don't have the time to exercise!!!
- Usually performed at 90+% of VO2 max
  Lasts a few seconds to a
  - couple of minutes
- Last sets should be really taxing
- Decrease in glycogen which causes increase in lactate