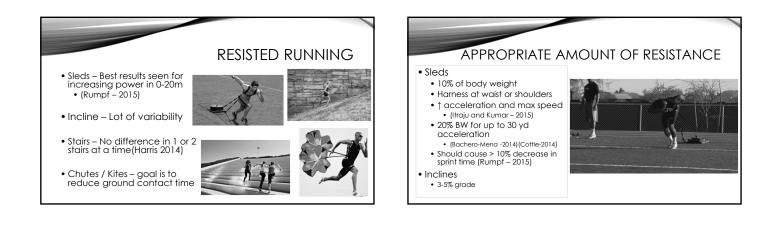

## RESISTED AND ASSISTED RUNNING

- Resisted
  - Hill repeats
  - Non Motorized TM
    - 10-15% BW
    - May need 25-35% BW
    - (Andre et al ... 2013)
- Assisted
  - Downhill running with increased cadence